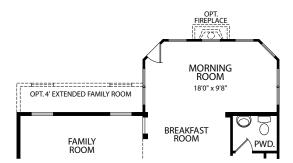

## The Manchester II

by Drees Homes

Family Foyer with Optional Second Level Laundry Room

Optional Breakfast Room Bow Bay Window

Main Level

**Optional Fireplace** 

**Optional Gourmet Kitchen** 

**Optional Morning Room** 