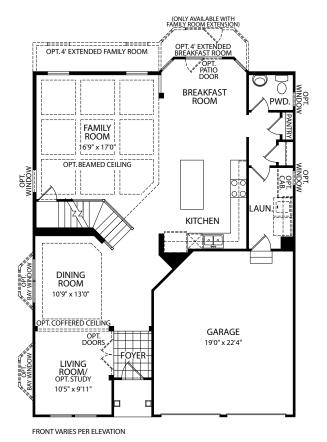

## The Manchester II by Drees Homes

FRONT VARIES PER ELEVATION

**Optional Finished Lower Level** 

FRONT VARIES PER ELEVATION

**Alternate Second Floor** 

FRONT VARIES PER ELEVATION

Alternate Second Floor with Jack and Jill Bath