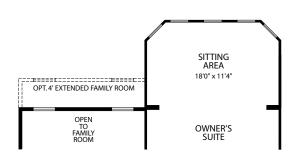

## The Manchester II by Drees Homes

GAMEROOM 16'11" x 17'2"

**Optional Gameroom** 

Optional Bedroom #5 and Full Bath

Second Level

Optional Sitting Area with Morning Room