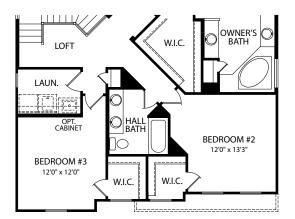

## The Manchester II by Drees Homes

GAMEROOM 16'11" x 17'2"

**Optional Gameroom** 

Optional Bedroom #5 and Full Bath

Second Level

Optional Sitting Area with Morning Room