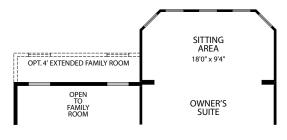

## The Manchester II by Drees Homes

GAMEROOM 16'11" x 17'2"

**Optional Gameroom** 

Optional Bedroom #5 and Full Bath

Second Level

Optional Sitting Area with Morning Room