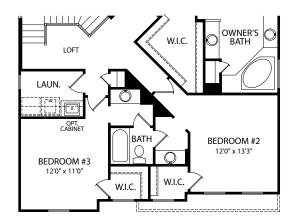

## The Manchester II by Drees Homes

FRONT VARIES PER ELEVATION

**Optional Finished Lower Level** 

FRONT VARIES PER ELEVATION

**Alternate Second Floor** 

FRONT VARIES PER ELEVATION

Alternate Second Floor with Jack and Jill Bath