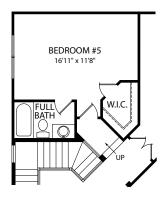

## The Manchester II by Drees Homes

GAMEROOM 16'11" x 17'2"

**Optional Gameroom** 

Optional Bedroom #5 and Full Bath

Second Level

Optional Sitting Area with Morning Room