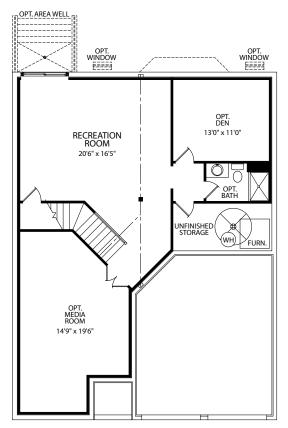

## The Manchester II by Drees Homes

FRONT VARIES PER ELEVATION

**Optional Finished Lower Level** 

FRONT VARIES PER ELEVATION

**Alternate Second Floor** 

FRONT VARIES PER ELEVATION

Alternate Second Floor with Jack and Jill Bath