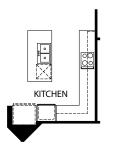

## The Manchester II

by Drees Homes

Family Foyer with Optional Second Level Laundry Room

Optional Breakfast Room Bow Bay Window

Main Level

**Optional Fireplace** 

**Optional Gourmet Kitchen** 

**Optional Morning Room** 