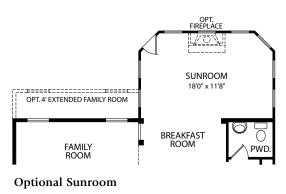

## The Manchester II

by Drees Homes

Family Foyer with Optional Second Level Laundry Room

Optional Breakfast Room Bow Bay Window

Main Level

**Optional Fireplace** 

**Optional Gourmet Kitchen** 

**Optional Morning Room** 