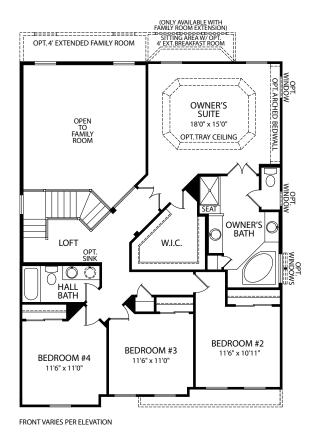

## The Manchester II by Drees Homes

GAMEROOM 16'11" x 17'2"

**Optional Gameroom** 

Optional Bedroom #5 and Full Bath

Second Level

Optional Sitting Area with Morning Room